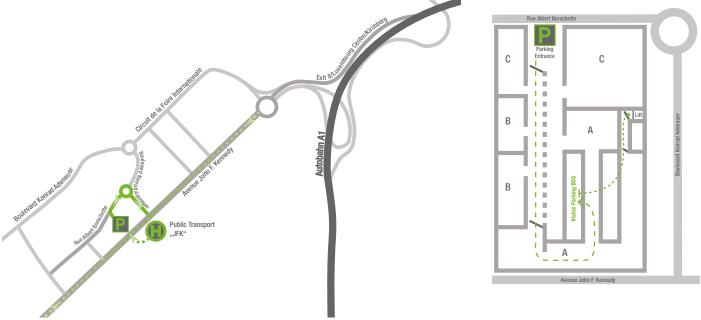

#### By car

Address for GPS: 8, rue Albert Borschette, L-1246 Luxembourg

Arriving via the A1 from Germany please take Exit No. 8 in the direction of Luxembourg Centre/Kirchberg. Go straight ahead to the roundabout and exit at the second exit towards Avenue John F. Kennedy. Arriving from the direction of Luxembourg Centre, please follow the traffic signs to Kirchberg to Avenue John F. Kennedy.

From Avenue John F. Kennedy, please turn to Boulevard Konrad Adenauer and turn left to Rue Albert Borschette; at No. 8 you will find the entrance to our parking structure. The visitor parking spaces are on the first lower level.

When entering the parking structure please ring Business Office Services ("BOS") at the right gate and introduce yourself with your name as a visitor of bepartners. Pass through the gate and go straight ahead to the next gate (entrance to Building A) and ring "BOS" once again. Pass through this gate and turn left twice. The visitor parking is on your left, marked with "BOS". The lift will take you up to the 4th floor to the reception ("BOS"). Please make sure you are using the buttons on the right side of the panel inside the lift. If the lift takes you to the ground floor, please introduce yourself at the main reception desk as a visitor of "BOS". You can now take one of the ground floor's main lifts to the 4th floor. When exiting the lift on the 4th floor, please ring "BOS" and introduce yourself as a visitor of bepartners.